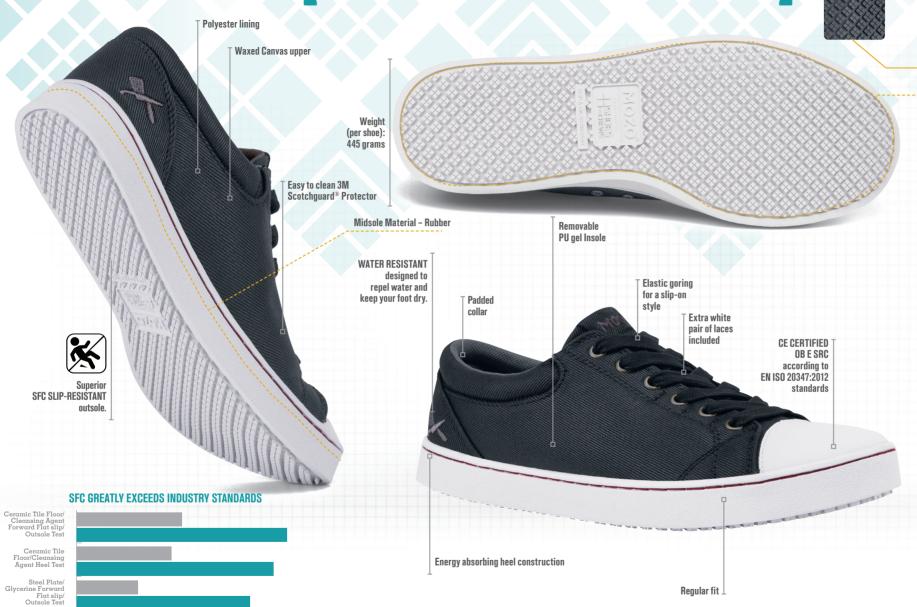

## SUPERIOR SFC SLIP RESISTANT OUTSOLE

- Added depth for improved durability and wear time.
- Larger surface area covered by the outsole provides better slip-resistance.

## GRIND - DATA GUIDE

Certification: EN ISO 20347:2012

(OB E SRC)

Upper Material: Waxed Canvas

**Lining Material: Polyester** 

Midsole Material: Rubber

**Outsole Material: Rubber** 

Safety Toe Cap: N/A

Slip Resistance Test EN ISO 13287:2012, performed by TUV Rheinland LGA Products GmbH in Leipzig, Germany during August 2016\* On a scale where 0.0 is the absence of friction and 1.0 is very high riction (e.g. dry carpet), SFC rated. 8.3 — more than tripling the 1.8 minimum standard. All SFC shoes use the Shoes For Crews patented slip-resistant outsole. Product tested:SRIDGETIOWN 28740