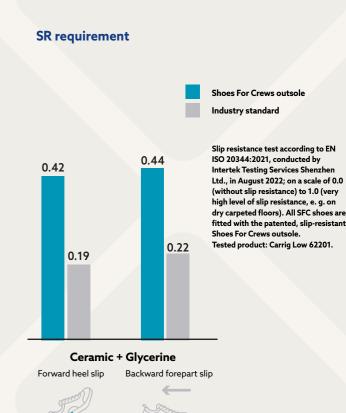

## **CONDOR II [OB E SRC ESD]**

UNISEX: 22270 BLACK

**SIZE:** EU 35-48, UK 2.5-13 | EN ISO 20347:2012 [OB E SRC ESD]



WATER RESISTANT designed to repel water and keep your feet dry.

SPILLGUARD

 Helps protect against hot liquid spills.

[3]

**Metal Free** 

OB SRC ESD C€ UK CE CERTIFIED OB E SRC according to EN ISO 20347:2012 [OB E SRC ESD]



Removable cushioned EVA infused insole



EXTREMELY SLIP-RESISTANT SFC OUTSOLE.



## **TRIPGUARD**

- Allows ease of movement between different surfaces.
- Added depth for improved durability and wear time.
- Larger surface covered by the outsole provides better slip-resistance.

Weight (per shoe): 511 grams (based on size 43)









**Energy absorbing heel construction**