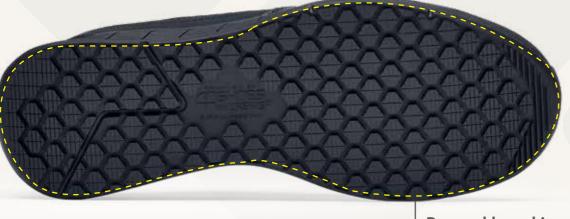

## **TRIPGUARD**

- Allows ease of movement between different surfaces.
- Added depth for improved durability and wear time.
- Larger surface covered by the outsole provides better slip-resistance.

Weight (per shoe): 511 grams (based on size 43)