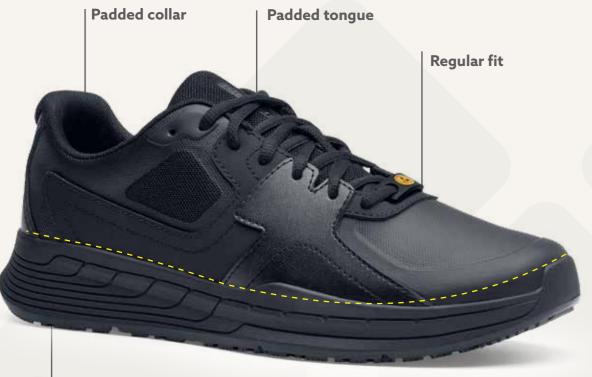

## **CONDOR II [OB E SRC ESD]**

UNISEX: 22270 BLACK

**SIZE:** EU 35-48, UK 2.5-13 | EN ISO 20347:2012 [OB E SRC ESD]

WATER RESISTANT designed to repel water and keep your feet dry.

SPILLGUARD

 Helps protect against hot liquid spills.

[3]

**Metal Free** 

OB SRC ESD C€ UK CE CERTIFIED OB E SRC according to EN ISO 20347:2012 [OB E SRC ESD]

Removable cushioned EVA infused insole

EXTREMELY SLIP-RESISTANT SFC OUTSOLE.

## **TRIPGUARD**

- Allows ease of movement between different surfaces.
- Added depth for improved durability and wear time.
- Larger surface covered by the outsole provides better slip-resistance.

Weight (per shoe): 511 grams (based on size 43)

**Energy absorbing heel construction** 