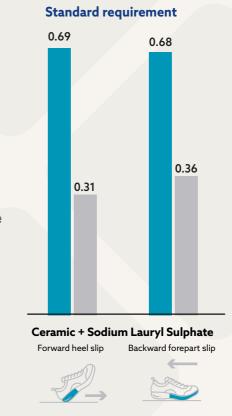

## **CONDOR II [OB E SRC ESD]**

UNISEX: 22270 BLACK

**SIZE:** EU 35-48, UK 2.5-13 | EN ISO 20347:2012 [OB E SRC ESD]



WATER RESISTANT designed to repel water and keep your feet dry.

SPILLGUARD

 Helps protect against hot liquid spills.

[3]

**Metal Free** 

OB SRC ESD C€ UK CE CERTIFIED OB E SRC according to EN ISO 20347:2012 [OB E SRC ESD]



Removable cushioned EVA infused insole



EXTREMELY SLIP-RESISTANT SFC OUTSOLE.



## **TRIPGUARD**

- Allows ease of movement between different surfaces.
- Added depth for improved durability and wear time.
- Larger surface covered by the outsole provides better slip-resistance.

Weight (per shoe): 511 grams (based on size 43)









**Energy absorbing heel construction**