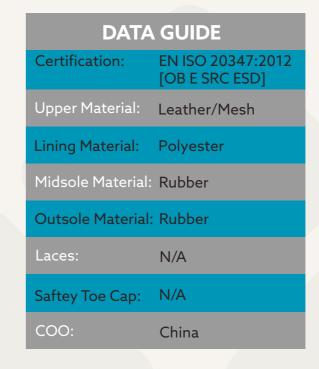

## **CONDOR II [OB E SRC ESD]**

UNISEX: 22270 BLACK

**SIZE:** EU 35-48, UK 2.5-13 | EN ISO 20347:2012 [OB E SRC ESD]

WATER RESISTANT designed to repel water and keep your feet dry.

SPILLGUARD

 Helps protect against hot liquid spills.

[3]

**Metal Free** 

OB SRC ESD C€ UK CE CERTIFIED OB E SRC according to EN ISO 20347:2012 [OB E SRC ESD]

Removable cushioned EVA infused insole

EXTREMELY SLIP-RESISTANT SFC OUTSOLE.